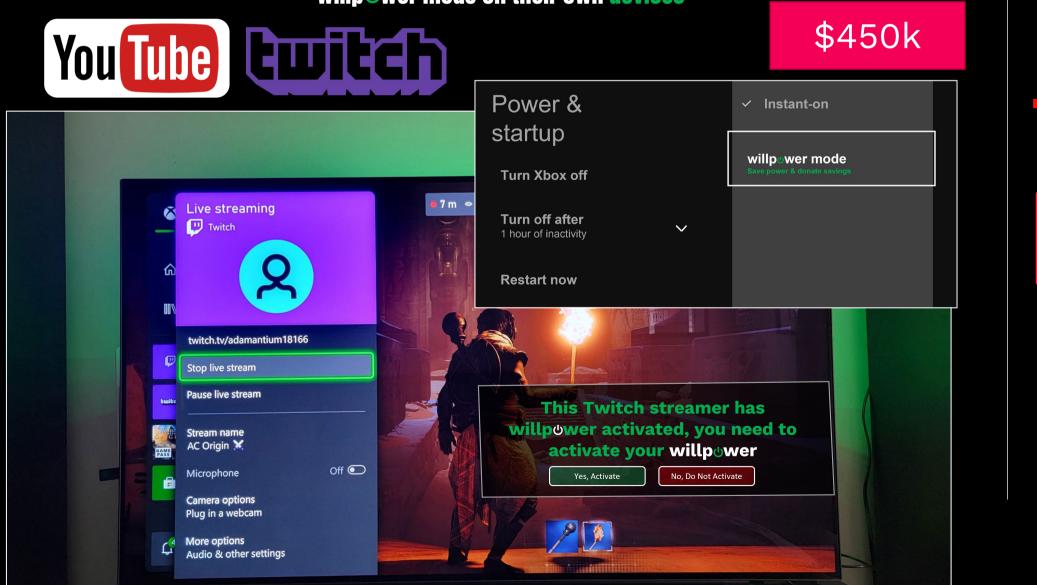

#### Add custom CTAs during their livestreams on YouTube & Twitch apps to prompt users to also activate willpower mode on their own devices

Partner with **w** console gaming influencers

NATURE CONSERVANCY CANADA 💆 CONSERVATION DE LA NATURE CANADA 🐙

# \$50k

THE

**Microsoft's 'carbon** aware' updates feature begins rolling out on **Xbox consoles** 