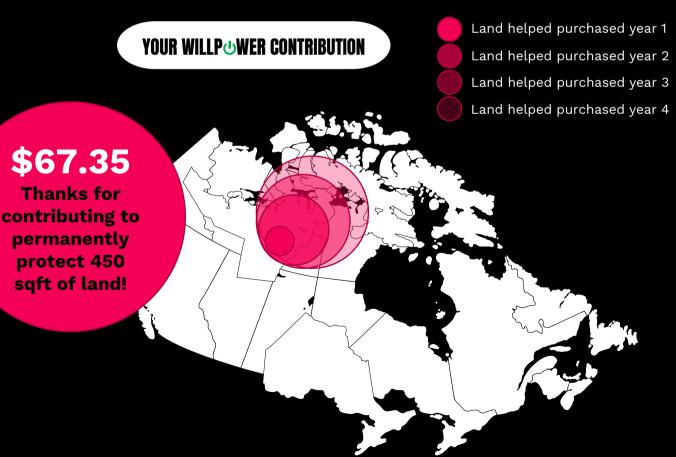

#### YoY donation tracking available on console home page

\$67.35 permanently protect 450

NATURE CONSERVANCY CANADA CONSERVATION DE LA NATURE CANADA 💆

Track how much land the console owner has helped permanently turn into protected conservation land