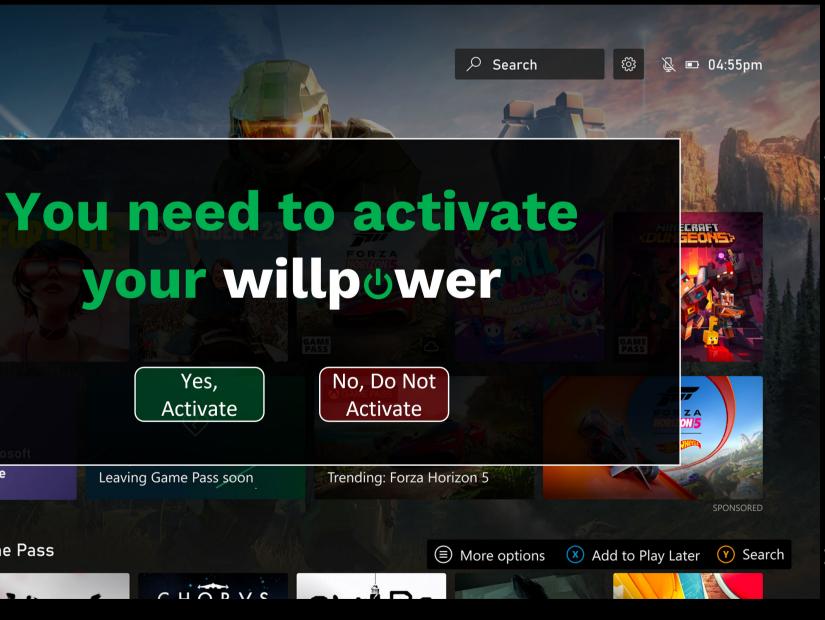

#### There is no incremental financial burden

**CONSOLE SCREEN PROMPT:** "You need to activate your willpuwer"

Yes, Activate

No, Do Not Activate

willpuwer mode will activate Electrical bill will reduce slightly due to energy-savings from the gaming console turning to this new mode when not in use. Savings the user would have otherwise spent on the electricity from staying on standby mode will be reinvested as a small monthly charitable donation paid via console wallet. Contributions are put towards permanent land conservation. Simple, Easy, Passive, Permanent, & no incremental financial burden.

Electrical bill stays the same, no charitable donation

Gaming console energy-saving capabilities currently exist. A simple energy-savings calculation and a prompt for users to opt-in, and voila: instant-donations!