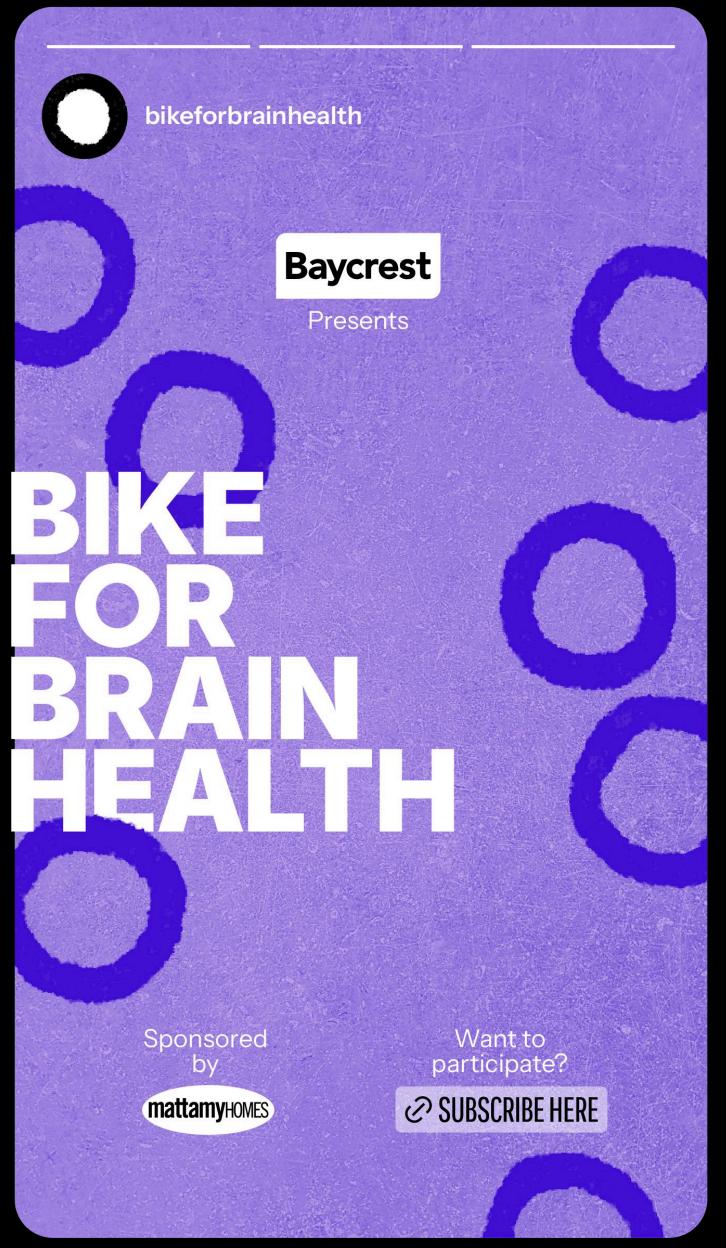

## **OUR CREATIVE** RESPONSE

Studies<sup>1</sup> have shown that socializing prevents dementia. As does getting together and raising funds for the Baycrest Foundation's Bike for Brain Health event. Why not use the peloton, which stands for a group of cyclists, as the identifying element of our platform?

Our platform echoes Bike for Brain Health with a typography as compelling as DVP highway signs, and asphalt as background and a texture on communication points. The gathering is reflected in patterns, carried by a calm color palette from Baycrest's logo and the color associated with dementia: purple.

Designed to bring people together, Bike for Brain Health has an identity that inspires a future where mental health is everyone's concern. Especially cyclists.