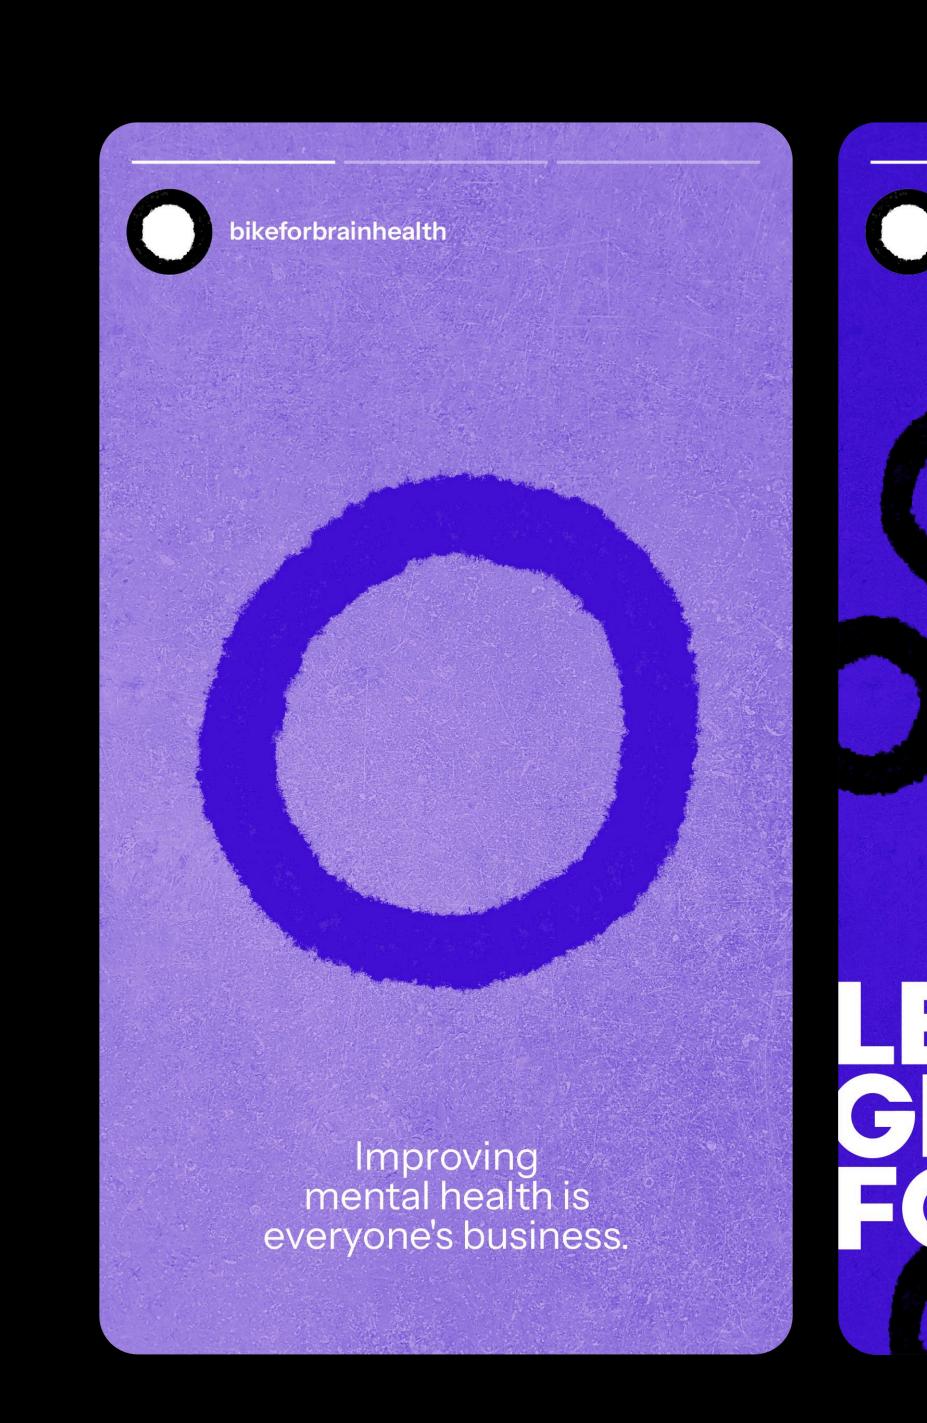

## **OUR CREATIVE** RESPONSE

Studies<sup>1</sup> have shown that socializing prevents dementia. As does getting together and raising funds for the Baycrest Foundation's Bike for Brain Health event. Why not use the peloton, which stands for a group of cyclists, as the identifying element of our platform?

Every circle in our logo is hand-drawn. Why? Because we based our logo on the clock drawing test,<sup>2</sup> used by researchers to detect signs of dementia, which entails drawing a circle to assess participants' cognitive abilities.

Our platform echoes Bike for Brain Health with a typography as compelling as DVP highway signs, and asphalt as background and a texture on communication points. The gathering is reflected in patterns, carried by a calm color palette from Baycrest's logo and the color associated with dementia: purple.

Designed to bring people together, Bike for Brain Health has an identity that inspires a future where mental health is everyone's concern. Especially cyclists.