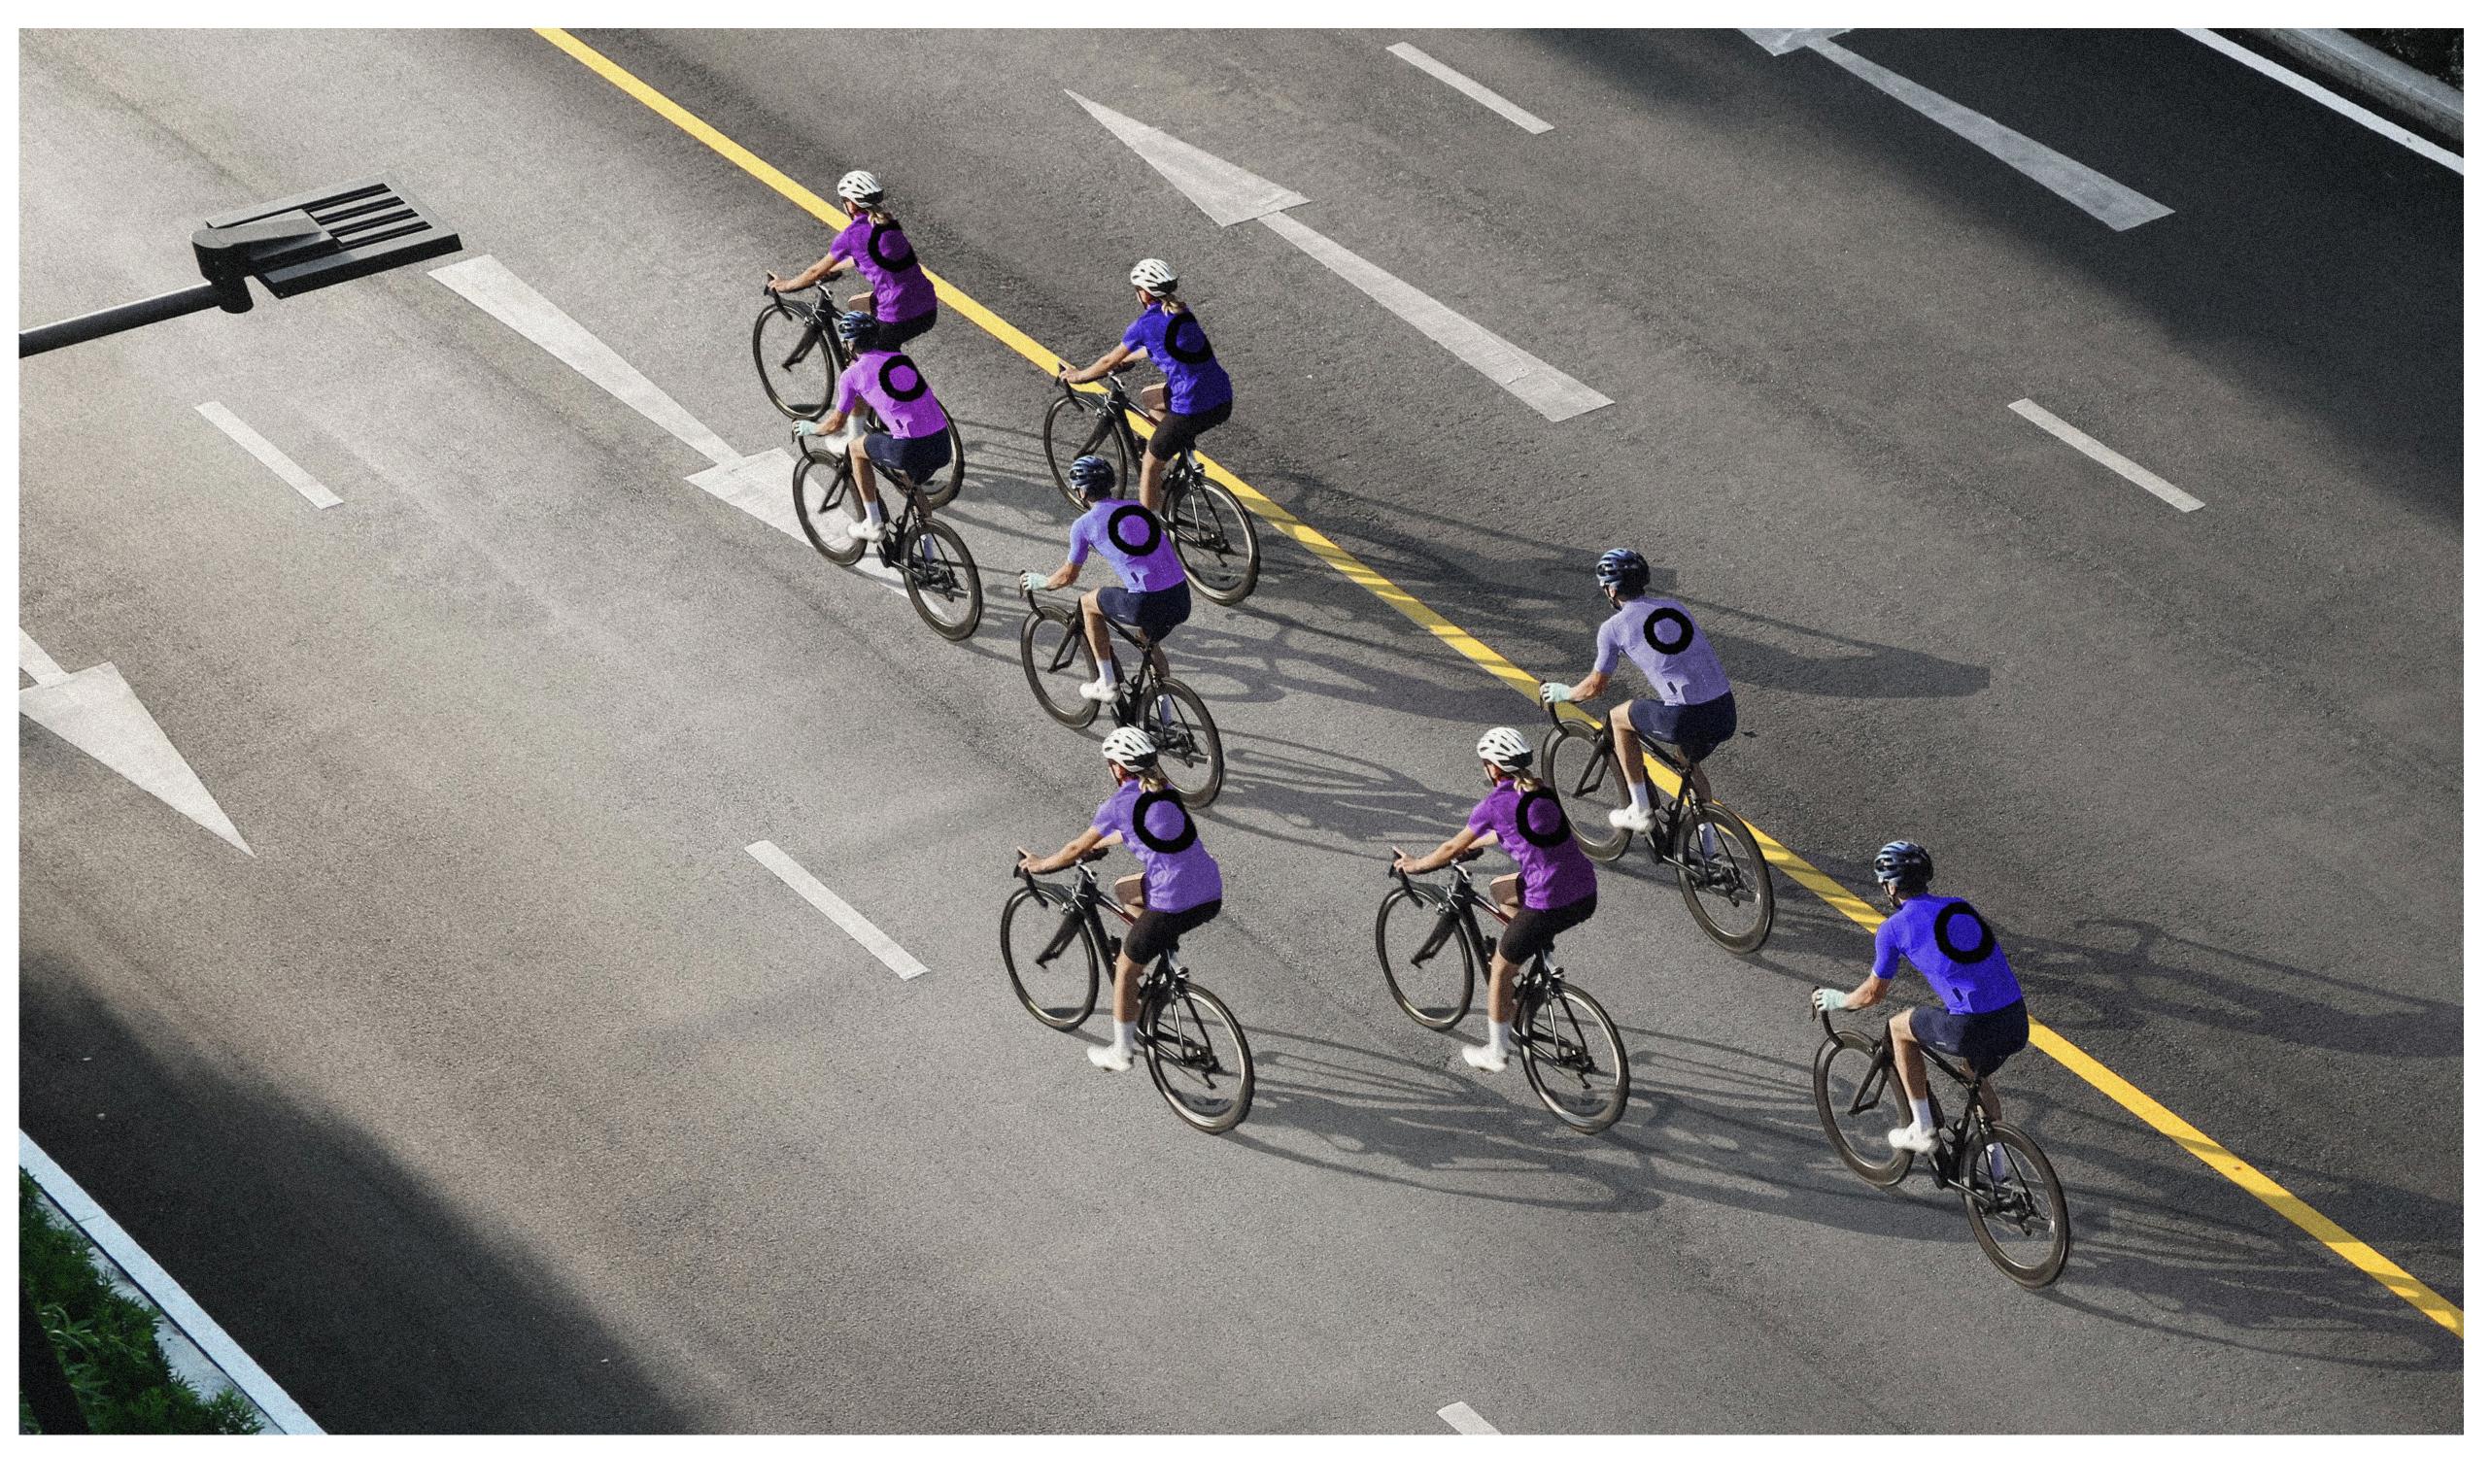

## **OUR CREATIVE** RESPONSE

Studies<sup>1</sup> have shown that socializing prevents dementia. As does getting together and raising funds for the Baycrest Foundation's Bike for Brain Health event. Why not use the peloton, which stands for a group of cyclists, as the identifying element of our platform?

Every circle in our logo is hand-drawn. Why? Because we based our logo on the clock drawing test,<sup>2</sup> used by researchers to detect signs of dementia, which entails drawing a circle to assess participants' cognitive abilities.