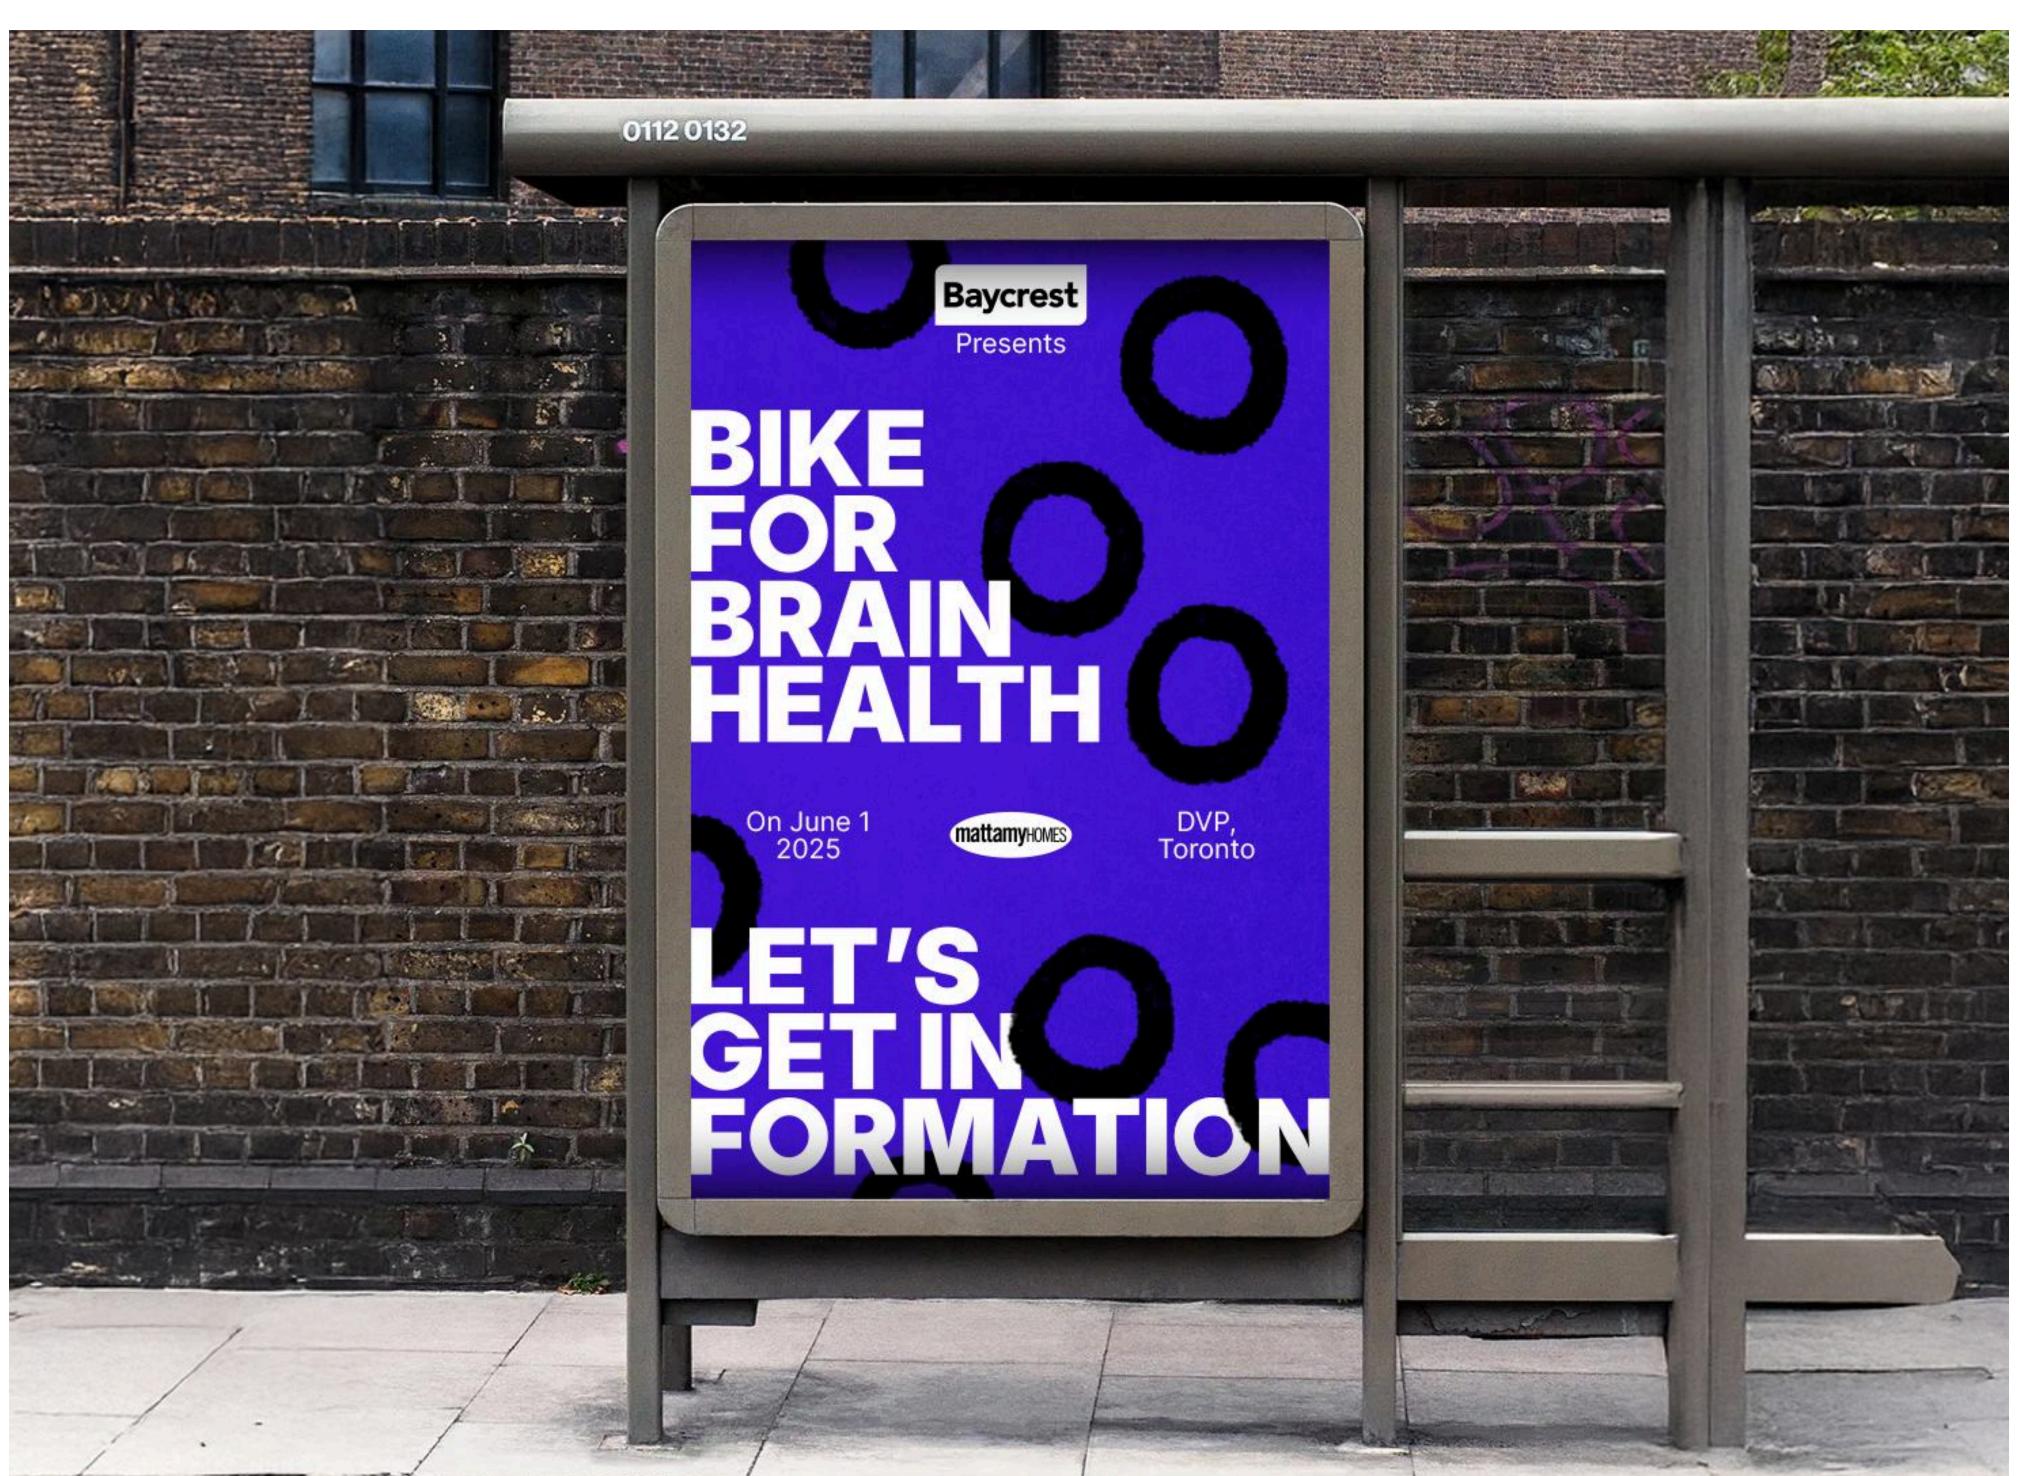

Every circle in our logo is hand-drawn. Why? Because we based our logo on the clock drawing test,<sup>2</sup> used by researchers to detect signs of dementia, which entails drawing a circle to assess participants' cognitive abilities.

Our platform echoes Bike for Brain Health with a typography as compelling as DVP highway signs, and asphalt as background and a texture on communication points. The gathering is reflected in patterns, carried by a calm color palette from Baycrest's logo and the color associated with dementia: purple.